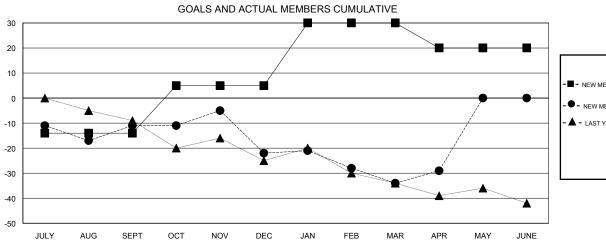

## GOALS AND ACTUAL NEW CLUBS CUMULATIVE

MEMBERSHIP DATA

| _ | -■- NEW MEMBER GROWTH NET GOAL    |
|---|-----------------------------------|
|   | - ● - NEW MEMBER GROWTH ACTUAL    |
|   | - ▲ - LAST YEAR MEMBERSHIP ACTUAL |
|   |                                   |
|   |                                   |
|   |                                   |
|   |                                   |
|   |                                   |