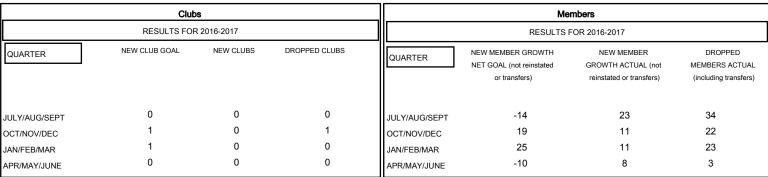

## MONTHLY MEMBERSHIP PROGRESS REPORT

District 8 O

Results as of: 4/30/2017

## GOALS AND ACTUAL NEW CLUBS CUMULATIVE

MEMBERSHIP DATA

| _ | -■- NEW MEMBER GROWTH NET GOAL    |
|---|-----------------------------------|
|   | - ● - NEW MEMBER GROWTH ACTUAL    |
|   | - ▲ - LAST YEAR MEMBERSHIP ACTUAL |
|   |                                   |
|   |                                   |
|   |                                   |
|   |                                   |
|   |                                   |

| DROPPED CLUBS: 1 |    |
|------------------|----|
| DROPPED MEMBERS  |    |
| DECEASED         | 7  |
| CLUB CANCELLED   | 11 |
| OTHER            | 64 |
| TOTAL            | 82 |

MBR0181

|  | 14 CLUBS OF 30 ADDED 1 OR MORE<br>NEW MEMBERS | GENDER DISTRIBUTION       |              |     |
|--|-----------------------------------------------|---------------------------|--------------|-----|
|  |                                               | MALE                      | 512 (67.90%) |     |
|  |                                               | FEMALE                    | 242 (32.10%) |     |
|  | CLICK HERE FOR CUMULATIVE                     | TOTAL FAMILY UNIT MEMBERS |              | 135 |